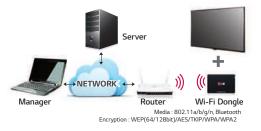

#### WI-FI SUPPORT

 $\mathsf{SL5B}$  Series support Wi-Fi USB dongle connection for convenient content distribution.

#### SIMPLE NETWORK MANAGEMENT PROTOCOL

SNMP support ensures convenient network management.

Run messages on up to 50 display screens in the form of a billboard without any additional hardware. Advertisements, information and broadcast content can be arranged on the same screen to attract attention and deliver specific messaging to your customer base.