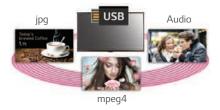

#### USB CONTENT SCHEDULING

Play and schedule contents with a USB connection-no server connection required.

\*Supported Content Type : Video (MPEG1/2/4, H.264), Audio(MP3, AC3, MPEG, AAC, HEAAC, LPCM), Image(JPEG, PNG, BMP)