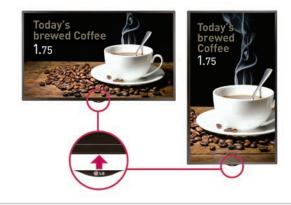

#### DETACHABLE LOGO

The detachable logo can be removed and repositioned to the desired setting. Perfect when using in Portrait Mode.