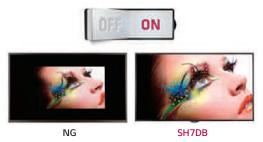

#### ASPECT RATIO SUSTAINABILITY

Sustain the same resolution and picture quality while powering on/off by receiving EDID<sup>1)</sup> through switch IC.

1) Extended Display Identification Data.

\* Installation Menu > LG Digital Signage > PM Mode