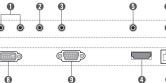

### ► 43SE3KB

43" class (42.5" diagonal) ▶ 32SE3KB

32" class (31.5" diagonal)

| PANEL               | Model                              | 65SE3KB                                                                                                                                                                                                   | 55SE3KB                       | 49SE3KB                       | 43SE3KB                       | 32SE3KB                       |  |  |  |  |
|---------------------|------------------------------------|-----------------------------------------------------------------------------------------------------------------------------------------------------------------------------------------------------------|-------------------------------|-------------------------------|-------------------------------|-------------------------------|--|--|--|--|
|                     | Screen Size                        | 65" class<br>(64.5" diagonal)                                                                                                                                                                             | 55" class<br>(54.6" diagonal) | 49″ class<br>(48.5" diagonal) | 43" class<br>(42.5" diagonal) | 32" class<br>(31.5" diagonal) |  |  |  |  |
|                     | Panel Technology                   |                                                                                                                                                                                                           |                               | IPS                           |                               |                               |  |  |  |  |
|                     | Aspect Ratio                       | 16:9                                                                                                                                                                                                      |                               |                               |                               |                               |  |  |  |  |
|                     | Native<br>Resolution               | 1920 x 1080 (FHD)                                                                                                                                                                                         |                               |                               |                               |                               |  |  |  |  |
|                     | Pixels (H x V x 3)                 | 6,220,800                                                                                                                                                                                                 |                               |                               |                               |                               |  |  |  |  |
|                     | Brightness                         | 400cd/m <sup>2</sup> 350cd/m <sup>2</sup>                                                                                                                                                                 |                               |                               |                               |                               |  |  |  |  |
|                     | Contrast Ratio                     | 1,300:1 1,100:1                                                                                                                                                                                           |                               |                               |                               |                               |  |  |  |  |
|                     | Dynamic CR<br>Color gamut          | 500,000:1<br>68%                                                                                                                                                                                          |                               |                               |                               |                               |  |  |  |  |
|                     | Viewing Angle                      | 178 x 178                                                                                                                                                                                                 |                               |                               |                               |                               |  |  |  |  |
|                     | (H x V)                            |                                                                                                                                                                                                           |                               |                               |                               |                               |  |  |  |  |
|                     | Color Depth                        | 1.06 Billion 16.7 Million 12ms (G to G BW)                                                                                                                                                                |                               |                               |                               |                               |  |  |  |  |
|                     | Response Time<br>Surface           | 12ms (G to G BW) 12ms (G to G BW),<br>7.1ms (WOT)                                                                                                                                                         |                               |                               |                               |                               |  |  |  |  |
|                     | Treatment                          | Hard Coating (3H), Anti-glare treatment of the front polarizer (Haze 1% (Typ.))                                                                                                                           |                               |                               |                               |                               |  |  |  |  |
|                     | Lifetime (Typ.)<br>Operation Hours | 50,000 Hrs<br>18Hr                                                                                                                                                                                        |                               |                               |                               |                               |  |  |  |  |
|                     | Orientation                        | Portrait & Landscape                                                                                                                                                                                      |                               |                               |                               |                               |  |  |  |  |
|                     | Digital                            | Yes                                                                                                                                                                                                       |                               |                               |                               |                               |  |  |  |  |
|                     | HDMI                               | Yes                                                                                                                                                                                                       |                               |                               |                               |                               |  |  |  |  |
|                     | DP<br>DVI                          |                                                                                                                                                                                                           |                               | No                            |                               |                               |  |  |  |  |
|                     | RS232C                             | Yes                                                                                                                                                                                                       |                               |                               |                               |                               |  |  |  |  |
|                     | RJ45                               | Yes                                                                                                                                                                                                       |                               |                               |                               |                               |  |  |  |  |
|                     | IR Receiver                        |                                                                                                                                                                                                           |                               | Yes                           |                               |                               |  |  |  |  |
|                     | USB<br>HDTV Formats                | Yes (2)<br>HDMI : 720p, 1080i, 1080p                                                                                                                                                                      |                               |                               |                               |                               |  |  |  |  |
| OUTPUT              | Audio                              |                                                                                                                                                                                                           | HDN                           | /ii: / 20p, 10801, 10<br>Yes  | вор                           |                               |  |  |  |  |
|                     | RS232C                             |                                                                                                                                                                                                           |                               | Yes (1)                       |                               |                               |  |  |  |  |
| SPECIAL<br>FEATURES | Temperature<br>Sensor              | Yes                                                                                                                                                                                                       |                               |                               |                               |                               |  |  |  |  |
|                     | Tile Mode                          | Yes (Up to 15x15)                                                                                                                                                                                         |                               |                               |                               |                               |  |  |  |  |
|                     | Natural Mode                       | Yes                                                                                                                                                                                                       |                               |                               |                               |                               |  |  |  |  |
|                     | @Tile Mode<br>Source Selection     |                                                                                                                                                                                                           |                               |                               |                               |                               |  |  |  |  |
|                     | Brightness/Con-                    | RGB, HDMI, DVI, USB1, USB2                                                                                                                                                                                |                               |                               |                               |                               |  |  |  |  |
|                     | trast/Backlight                    | Yes                                                                                                                                                                                                       |                               |                               |                               |                               |  |  |  |  |
|                     | Position/Size                      | Yes                                                                                                                                                                                                       |                               |                               |                               |                               |  |  |  |  |
|                     | Auto<br>Config/Phase               | Yes                                                                                                                                                                                                       |                               |                               |                               |                               |  |  |  |  |
|                     | Language (OSD)                     | English, French, German, Spanish, Italian, Korean , Chinese (Simplified), Chinese (Original), Portuguese (Brazil), Swedish, Finnish, Norwegian, Danish, Russian, Portuguese (Europe), Dutch, Czech, Greek |                               |                               |                               |                               |  |  |  |  |
|                     | ISM Method<br>Advanced             | Normal, White Wash, Color Wash, Orbiter, inversion, Washing Bar, User image                                                                                                                               |                               |                               |                               |                               |  |  |  |  |
|                     | Time                               | Dynamic Contrast, Dynamic Color, Color, Gamut, Skin Color, Sky Color, Grass Color, Gamma<br>Clock, On/Off Time, Auto Off, Automatic Standby                                                               |                               |                               |                               |                               |  |  |  |  |
|                     | Input Label                        | Yes (PC/DTV)                                                                                                                                                                                              |                               |                               |                               |                               |  |  |  |  |
|                     | Power on Status                    | Standard, PWR, LST                                                                                                                                                                                        |                               |                               |                               |                               |  |  |  |  |
|                     | DST                                | Yes                                                                                                                                                                                                       |                               |                               |                               |                               |  |  |  |  |
|                     | Key Operation<br>DPM Select        | IR Operation, Local Key Operation<br>Yes                                                                                                                                                                  |                               |                               |                               |                               |  |  |  |  |
|                     | DPM Wake Up                        | Yes                                                                                                                                                                                                       |                               |                               |                               |                               |  |  |  |  |
|                     | Energy Saving                      | Yes (Minimum, Medium, Maxim, Screen Off)                                                                                                                                                                  |                               |                               |                               |                               |  |  |  |  |
|                     | Smart Energy<br>Saving             | Yes                                                                                                                                                                                                       |                               |                               |                               |                               |  |  |  |  |
|                     | File Play with<br>USB              | Yes                                                                                                                                                                                                       |                               |                               |                               |                               |  |  |  |  |
|                     | Wi-Fi                              | Dongle Ready                                                                                                                                                                                              |                               |                               |                               |                               |  |  |  |  |
|                     | USB Cloning<br>Easy Brightness     | Logo                                                                                                                                                                                                      | o Image Download, E           | zDownload, Sent to            | USB, Receive from             | USB                           |  |  |  |  |
|                     | Control                            | Yes                                                                                                                                                                                                       |                               |                               |                               |                               |  |  |  |  |
|                     | Content<br>Scheduling              | USB                                                                                                                                                                                                       |                               |                               |                               |                               |  |  |  |  |
|                     | Calibration Mode<br>Screen Off     | Yes                                                                                                                                                                                                       |                               |                               |                               |                               |  |  |  |  |
|                     | Schedule<br>Time Sync Clock        | Yes /                                                                                                                                                                                                     |                               |                               |                               |                               |  |  |  |  |
|                     | PM Mode                            | Yes                                                                                                                                                                                                       |                               |                               |                               |                               |  |  |  |  |
|                     | Holiday Schedule                   | Yes                                                                                                                                                                                                       |                               |                               |                               |                               |  |  |  |  |
|                     | Firmware Update<br>(LAN)           | Yes                                                                                                                                                                                                       |                               |                               |                               |                               |  |  |  |  |
|                     | Local Time Auto<br>Setting         | Yes                                                                                                                                                                                                       |                               |                               |                               |                               |  |  |  |  |
|                     | 5                                  |                                                                                                                                                                                                           |                               |                               |                               |                               |  |  |  |  |