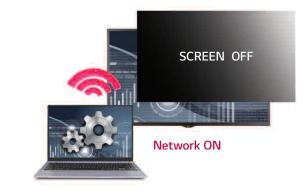

#### STAND-BY SCREEN\*

Even without signal from the media player, the network does not turn off completely, so remote control is possible, which prevents unnecessary power usage and enables efficient management.