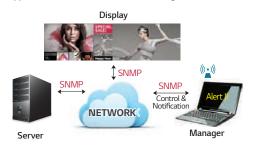

#### SIMPLE NETWORK MANAGEMENT PROTOCOL

SNMP support ensures convenient network management.

Run messages on up to 50 display screens in the form of a billboard without any additional hardware. Advertisements, information and broadcast content can be arranged on the same screen to attract attention and deliver specific messaging to your customer base.