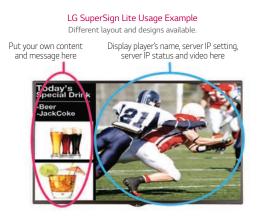

#### SIMPLE NETWORK MANAGEMENT PROTOCOL

SNMP support ensures convenient network management.

Run messages on up to 50 display screens in the form of a billboard without any additional hardware. Advertisements, information and broadcast content can be arranged on the same screen to attract attention and deliver specific messaging to your customer base.