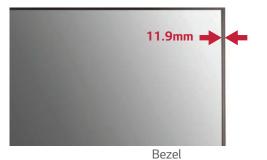

#### SLIM DESIGN | NARROW BEZEL

Slim LG's monitors featuring a Direct-LED Backlight, have a stylishly slim design that fit perfectly into narrow spaces while ensuring high energy efficiency. The slim bezels are a perfect fit in confined areas and are easy to install.