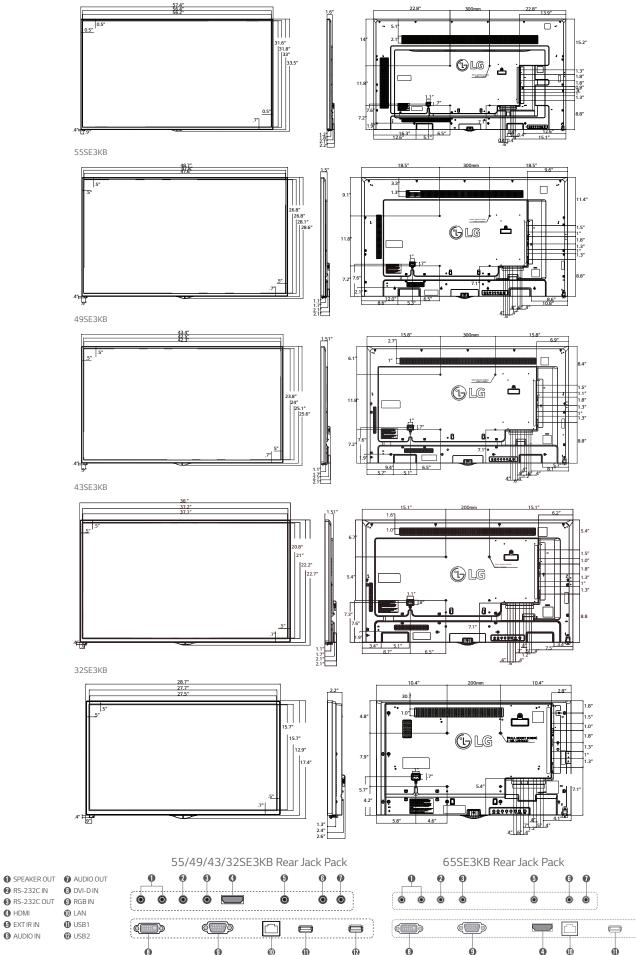

## SE3KB Standard Essential

▶ 65SE3KB

65" class (64.5" diagonal)

## ▶ 55SE3KB

55" class (54.6" diagonal)

## ▶ 49SE3KB

49" class (48.5" diagonal)

### ► 43SE3KB

43" class (42.5" diagonal) ▶ 32SE3KB

32" class (31.5" diagonal)

| PANEL               | Model                              | 65SE3KB                                                                                                                                                                                                   | 55SE3KB                       | 49SE3KB                       | 43SE3KB                       | 32SE3KB                       |  |  |  |  |
|---------------------|------------------------------------|-----------------------------------------------------------------------------------------------------------------------------------------------------------------------------------------------------------|-------------------------------|-------------------------------|-------------------------------|-------------------------------|--|--|--|--|
|                     | Screen Size                        | 65" class<br>(64.5" diagonal)                                                                                                                                                                             | 55" class<br>(54.6" diagonal) | 49″ class<br>(48.5" diagonal) | 43" class<br>(42.5" diagonal) | 32" class<br>(31.5" diagonal) |  |  |  |  |
|                     | Panel Technology                   |                                                                                                                                                                                                           |                               | IPS                           |                               |                               |  |  |  |  |
|                     | Aspect Ratio                       | 16:9                                                                                                                                                                                                      |                               |                               |                               |                               |  |  |  |  |
|                     | Native<br>Resolution               | 1920 x 1080 (FHD)                                                                                                                                                                                         |                               |                               |                               |                               |  |  |  |  |
|                     | Pixels (H x V x 3)                 | 6,220,800                                                                                                                                                                                                 |                               |                               |                               |                               |  |  |  |  |
|                     | Brightness                         | 400cd/m <sup>2</sup> 350cd/m <sup>2</sup>                                                                                                                                                                 |                               |                               |                               |                               |  |  |  |  |
|                     | Contrast Ratio                     | 1,300:1 1,100:1                                                                                                                                                                                           |                               |                               |                               |                               |  |  |  |  |
|                     | Dynamic CR<br>Color gamut          | 500,000:1<br>68%                                                                                                                                                                                          |                               |                               |                               |                               |  |  |  |  |
|                     | Viewing Angle                      | 178 x 178                                                                                                                                                                                                 |                               |                               |                               |                               |  |  |  |  |
|                     | (H x V)                            |                                                                                                                                                                                                           |                               |                               |                               |                               |  |  |  |  |
|                     | Color Depth                        | 1.06 Billion 16.7 Million 12ms (G to G BW)                                                                                                                                                                |                               |                               |                               |                               |  |  |  |  |
|                     | Response Time<br>Surface           | 12ms (G to G BW) 12ms (G to G BW),<br>7.1ms (WOT)                                                                                                                                                         |                               |                               |                               |                               |  |  |  |  |
|                     | Treatment                          | Hard Coating (3H), Anti-glare treatment of the front polarizer (Haze 1% (Typ.))                                                                                                                           |                               |                               |                               |                               |  |  |  |  |
|                     | Lifetime (Typ.)<br>Operation Hours | 50,000 Hrs<br>18Hr                                                                                                                                                                                        |                               |                               |                               |                               |  |  |  |  |
|                     | Orientation                        | Portrait & Landscape                                                                                                                                                                                      |                               |                               |                               |                               |  |  |  |  |
|                     | Digital                            | Yes                                                                                                                                                                                                       |                               |                               |                               |                               |  |  |  |  |
|                     | HDMI                               | Yes                                                                                                                                                                                                       |                               |                               |                               |                               |  |  |  |  |
|                     | DP<br>DVI                          |                                                                                                                                                                                                           |                               | No                            |                               |                               |  |  |  |  |
|                     | RS232C                             | Yes                                                                                                                                                                                                       |                               |                               |                               |                               |  |  |  |  |
|                     | RJ45                               | Yes                                                                                                                                                                                                       |                               |                               |                               |                               |  |  |  |  |
|                     | IR Receiver                        |                                                                                                                                                                                                           |                               | Yes                           |                               |                               |  |  |  |  |
|                     | USB<br>HDTV Formats                | Yes (2)<br>HDMI : 720p, 1080i, 1080p                                                                                                                                                                      |                               |                               |                               |                               |  |  |  |  |
| OUTPUT              | Audio                              |                                                                                                                                                                                                           | HDN                           | /ii: / 20p, 10801, 10<br>Yes  | вор                           |                               |  |  |  |  |
|                     | RS232C                             |                                                                                                                                                                                                           |                               | Yes (1)                       |                               |                               |  |  |  |  |
| SPECIAL<br>FEATURES | Temperature<br>Sensor              | Yes                                                                                                                                                                                                       |                               |                               |                               |                               |  |  |  |  |
|                     | Tile Mode                          | Yes (Up to 15x15)                                                                                                                                                                                         |                               |                               |                               |                               |  |  |  |  |
|                     | Natural Mode                       | Yes                                                                                                                                                                                                       |                               |                               |                               |                               |  |  |  |  |
|                     | @Tile Mode<br>Source Selection     |                                                                                                                                                                                                           |                               |                               |                               |                               |  |  |  |  |
|                     | Brightness/Con-                    | RGB, HDMI, DVI, USB1, USB2                                                                                                                                                                                |                               |                               |                               |                               |  |  |  |  |
|                     | trast/Backlight                    | Yes                                                                                                                                                                                                       |                               |                               |                               |                               |  |  |  |  |
|                     | Position/Size                      | Yes                                                                                                                                                                                                       |                               |                               |                               |                               |  |  |  |  |
|                     | Auto<br>Config/Phase               | Yes                                                                                                                                                                                                       |                               |                               |                               |                               |  |  |  |  |
|                     | Language (OSD)                     | English, French, German, Spanish, Italian, Korean , Chinese (Simplified), Chinese (Original), Portuguese (Brazil), Swedish, Finnish, Norwegian, Danish, Russian, Portuguese (Europe), Dutch, Czech, Greek |                               |                               |                               |                               |  |  |  |  |
|                     | ISM Method<br>Advanced             | Normal, White Wash, Color Wash, Orbiter, inversion, Washing Bar, User image                                                                                                                               |                               |                               |                               |                               |  |  |  |  |
|                     | Time                               | Dynamic Contrast, Dynamic Color, Color, Gamut, Skin Color, Sky Color, Grass Color, Gamma<br>Clock, On/Off Time, Auto Off, Automatic Standby                                                               |                               |                               |                               |                               |  |  |  |  |
|                     | Input Label                        | Yes (PC/DTV)                                                                                                                                                                                              |                               |                               |                               |                               |  |  |  |  |
|                     | Power on Status                    | Standard, PWR, LST                                                                                                                                                                                        |                               |                               |                               |                               |  |  |  |  |
|                     | DST                                | Yes                                                                                                                                                                                                       |                               |                               |                               |                               |  |  |  |  |
|                     | Key Operation<br>DPM Select        | IR Operation, Local Key Operation<br>Yes                                                                                                                                                                  |                               |                               |                               |                               |  |  |  |  |
|                     | DPM Wake Up                        | Yes                                                                                                                                                                                                       |                               |                               |                               |                               |  |  |  |  |
|                     | Energy Saving                      | Yes (Minimum, Medium, Maxim, Screen Off)                                                                                                                                                                  |                               |                               |                               |                               |  |  |  |  |
|                     | Smart Energy<br>Saving             | Yes                                                                                                                                                                                                       |                               |                               |                               |                               |  |  |  |  |
|                     | File Play with<br>USB              | Yes                                                                                                                                                                                                       |                               |                               |                               |                               |  |  |  |  |
|                     | Wi-Fi                              | Dongle Ready                                                                                                                                                                                              |                               |                               |                               |                               |  |  |  |  |
|                     | USB Cloning<br>Easy Brightness     | Logo                                                                                                                                                                                                      | o Image Download, E           | zDownload, Sent to            | USB, Receive from             | USB                           |  |  |  |  |
|                     | Control                            | Yes                                                                                                                                                                                                       |                               |                               |                               |                               |  |  |  |  |
|                     | Content<br>Scheduling              | USB                                                                                                                                                                                                       |                               |                               |                               |                               |  |  |  |  |
|                     | Calibration Mode<br>Screen Off     | Yes                                                                                                                                                                                                       |                               |                               |                               |                               |  |  |  |  |
|                     | Schedule<br>Time Sync Clock        | Yes /                                                                                                                                                                                                     |                               |                               |                               |                               |  |  |  |  |
|                     | PM Mode                            | Yes                                                                                                                                                                                                       |                               |                               |                               |                               |  |  |  |  |
|                     | Holiday Schedule                   | Yes                                                                                                                                                                                                       |                               |                               |                               |                               |  |  |  |  |
|                     | Firmware Update<br>(LAN)           | Yes                                                                                                                                                                                                       |                               |                               |                               |                               |  |  |  |  |
|                     | Local Time Auto<br>Setting         | Yes                                                                                                                                                                                                       |                               |                               |                               |                               |  |  |  |  |
|                     | 5                                  |                                                                                                                                                                                                           |                               |                               |                               |                               |  |  |  |  |